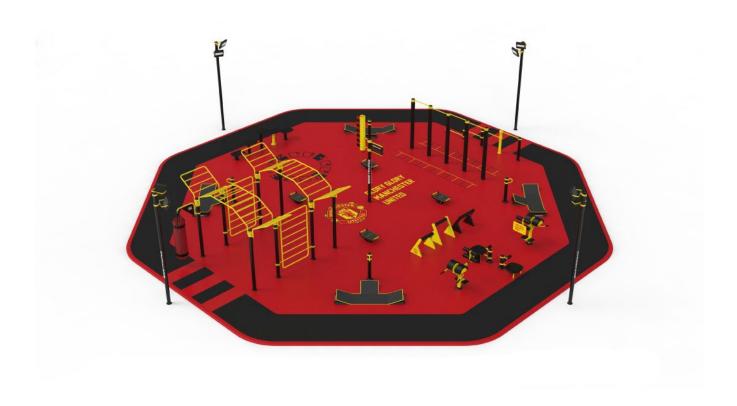

# BESTRONG SOCCER FITNESS PARK

The BeStrong Soccer Training Park has been designed with full understanding of the physical demand of youth and professional players and the risk factors related to injury.

The Park provides users of any age or ability the potential to develop their general fitness, their soccer specific strength and their physical resilience which reduces the risk of injury.

We can manufacture custom designs in any shape, size or configuration, club colors and club logos can be added.

The BeStrong Soccer Fitness Park has been manufactured from high quality materials and it is resiliant to all the weather conditions.

# **DESIGNS**