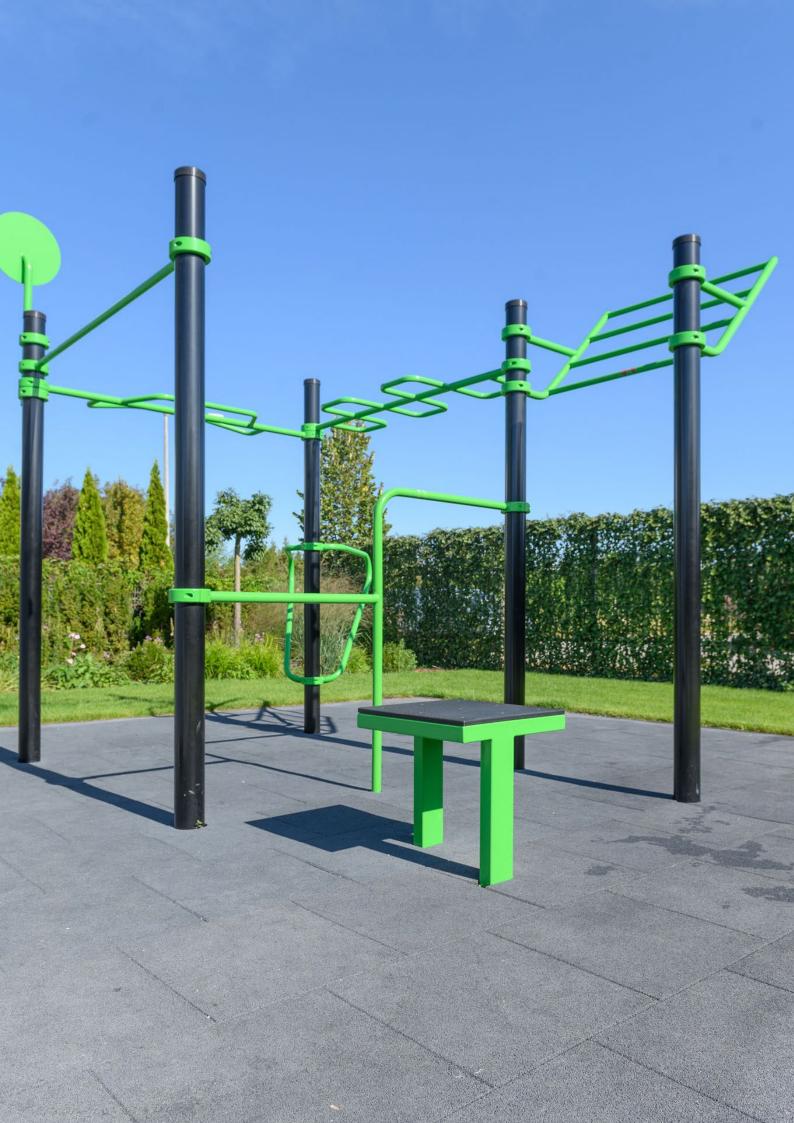

## MEDIUM 49 **FITNESS PARK**

#### Park size

8,5m x 5,75m

#### Total area

49m²

#### **Equipments**

#### Users

20 person

#### Fall height

HIC: 1,5m

- **STRAIGHT PULL-UP BAR**
- LOW PULL-UP AND DIP BAR
- **BACK TRAINER**
- **AB TRAINER**
- **COMBINED PULL-UP BAR**
- **PUSH UP ELEMENT**
- **DIP BAR**
- **HORIZONTAL WAVE**
- **PULL UP BAR**
- **STEPPER**