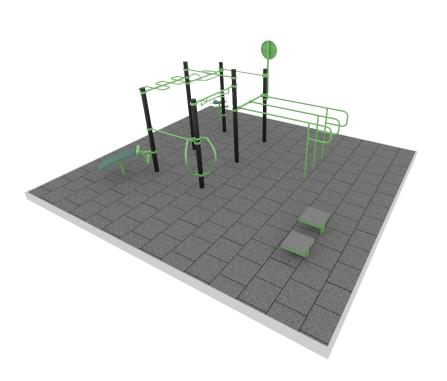

### **EXTRA LARGE 238** FITNESS PAR

#### Park size

17m x 14m

#### Total area

238m<sup>2</sup>

#### **Equipments**

**17** 

#### Users

90 person

#### Fall height

- **WALL BARS**
- **PUSH UP ELEMENTS**
- **STRAIGHT PULL-UP BAR**
- MULTIFUNCTIONAL **PULL-UP BAR**
- STEPPER
- **DOUBLE MULTIFUNCTIONAL**
- THREE-ELEMENT PARALLEL BARS
- NARROW PULL-UP BAR
- **Z-DIP BAR**

- DIP BAR
- **MEDICINE BALL** TARGET
- LOW PARALLEL BAR
- LOW PULL-UP AND **DIP BAR**
- **BACK AND AB TRAINER**
- COMBINED **PULL-UP BAR**
- **HORIZONTAL WAVE PULL UP BAR**
- STREET WORKOUT **LADDER**