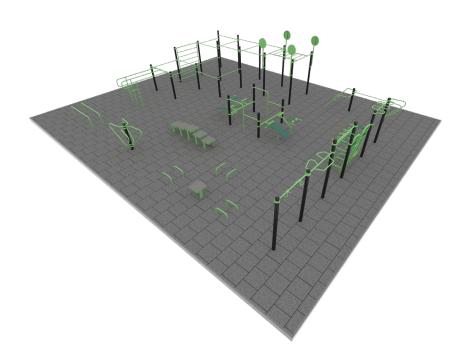

### **EXTRA LARGE 238** FITNESS PAR

#### Park size

17m x 14m

#### Total area

238m<sup>2</sup>

#### **Equipments**

**17** 

#### Users

90 person

#### Fall height

- **WALL BARS**
- **PUSH UP ELEMENTS**
- **STRAIGHT PULL-UP BAR**
- MULTIFUNCTIONAL **PULL-UP BAR**
- STEPPER
- **DOUBLE MULTIFUNCTIONAL**
- THREE-ELEMENT PARALLEL BARS
- NARROW PULL-UP BAR
- **Z-DIP BAR**

- DIP BAR
- **MEDICINE BALL** TARGET
- LOW PARALLEL BAR
- LOW PULL-UP AND **DIP BAR**
- **BACK AND AB TRAINER**
- COMBINED **PULL-UP BAR**
- **HORIZONTAL WAVE PULL UP BAR**
- STREET WORKOUT **LADDER**