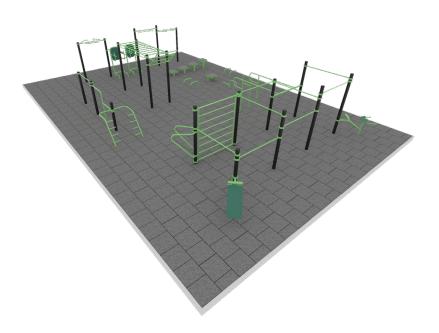

### **EXTRA LARGE 238** FITNESS PAR

#### Park size

17m x 14m

#### Total area

238m<sup>2</sup>

#### **Equipments**

**17** 

#### Users

90 person