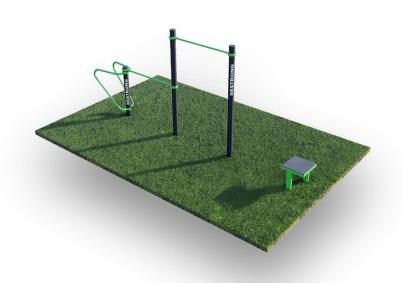

## MEDIUM 49 **FITNESS PARK**

#### Park size

8,5m x 5,75m

#### Total area

49m²

#### **Equipments**

#### Users

20 person

#### Fall height

HIC: 1,5m

- **STRAIGHT PULL-UP BAR**
- LOW PULL-UP AND DIP BAR
- **BACK TRAINER**
- **AB TRAINER**
- **COMBINED PULL-UP BAR**
- **PUSH UP ELEMENT**
- **DIP BAR**
- **HORIZONTAL WAVE**
- **PULL UP BAR**
- **STEPPER**