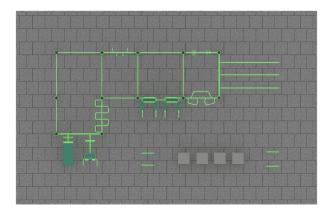

## **EXTRA LARGE 176 A FITNESS PARK**

#### Park size

16m x 11m

#### Total area

176m²

#### Equipments

#### Users

62 person

#### Fall height

HIC: 2,1m

#### **ELEMENTS**

- **WALL BARS**
- **PUSH UP ELEMENTS**
- **STRAIGHT PULL-UP BAR**
- MULTIFUNCTIONAL PULL-UP BAR
- STEPPER
- **DOUBLE MULTIFUNCTIONAL** TRAINER
- THREE-ELEMENT PARALLEL BARS
- NARROW PULL-UP BAR
- **DIP BAR**
- STREET WORKOUT LADDER

- MONKEY RACK
- LOW PARALLEL BAR
- HORIZONTAL LADDER
- **PRACTICING** PARALLEL BARS
- **LOW PULL UP AND DIP BAR**

7