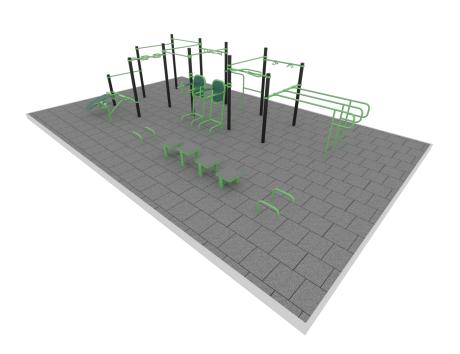

### **EXTRA LARGE 238** FITNESS PAR

#### Park size

17m x 14m

#### Total area

238m<sup>2</sup>

#### **Equipments**

**17** 

#### Users

90 person

#### Fall height

- **WALL BARS**
- **PUSH UP ELEMENTS**
- **STRAIGHT PULL-UP BAR**
- MULTIFUNCTIONAL **PULL-UP BAR**
- STEPPER
- **DOUBLE MULTIFUNCTIONAL**
- THREE-ELEMENT PARALLEL BARS
- NARROW PULL-UP BAR
- **Z-DIP BAR**

- DIP BAR
- **MEDICINE BALL** TARGET
- LOW PARALLEL BAR
- LOW PULL-UP AND **DIP BAR**
- **BACK AND AB TRAINER**
- COMBINED **PULL-UP BAR**
- **HORIZONTAL WAVE PULL UP BAR**
- STREET WORKOUT **LADDER**