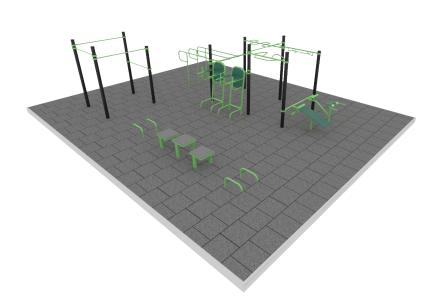

## **EXTRA LARGE 176 A FITNESS PARK**

#### Park size

16m x 11m

#### Total area

176m²

#### Equipments

#### Users

62 person

#### Fall height

HIC: 2,1m

#### **ELEMENTS**

- **WALL BARS**
- **PUSH UP ELEMENTS**
- **STRAIGHT PULL-UP BAR**
- MULTIFUNCTIONAL PULL-UP BAR
- STEPPER
- **DOUBLE MULTIFUNCTIONAL** TRAINER
- THREE-ELEMENT PARALLEL BARS
- NARROW PULL-UP BAR
- **DIP BAR**
- STREET WORKOUT LADDER

- MONKEY RACK
- LOW PARALLEL BAR
- HORIZONTAL LADDER
- **PRACTICING** PARALLEL BARS
- **LOW PULL UP AND DIP BAR**

7