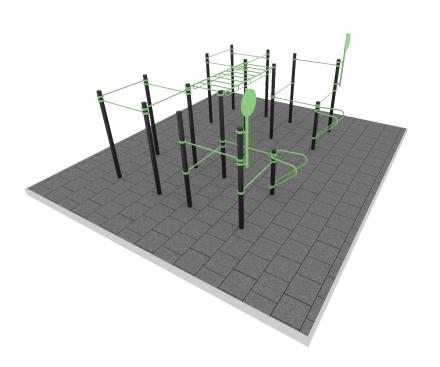

### **EXTRA LARGE 238** FITNESS PAR

#### Park size

17m x 14m

#### Total area

238m<sup>2</sup>

#### **Equipments**

**17** 

#### Users

90 person

#### Fall height

- **WALL BARS**
- **PUSH UP ELEMENTS**
- **STRAIGHT PULL-UP BAR**
- MULTIFUNCTIONAL **PULL-UP BAR**
- STEPPER
- **DOUBLE MULTIFUNCTIONAL**
- THREE-ELEMENT PARALLEL BARS
- NARROW PULL-UP BAR
- **Z-DIP BAR**

- DIP BAR
- **MEDICINE BALL** TARGET
- LOW PARALLEL BAR
- LOW PULL-UP AND **DIP BAR**
- **BACK AND AB TRAINER**
- COMBINED **PULL-UP BAR**
- **HORIZONTAL WAVE PULL UP BAR**
- STREET WORKOUT **LADDER**