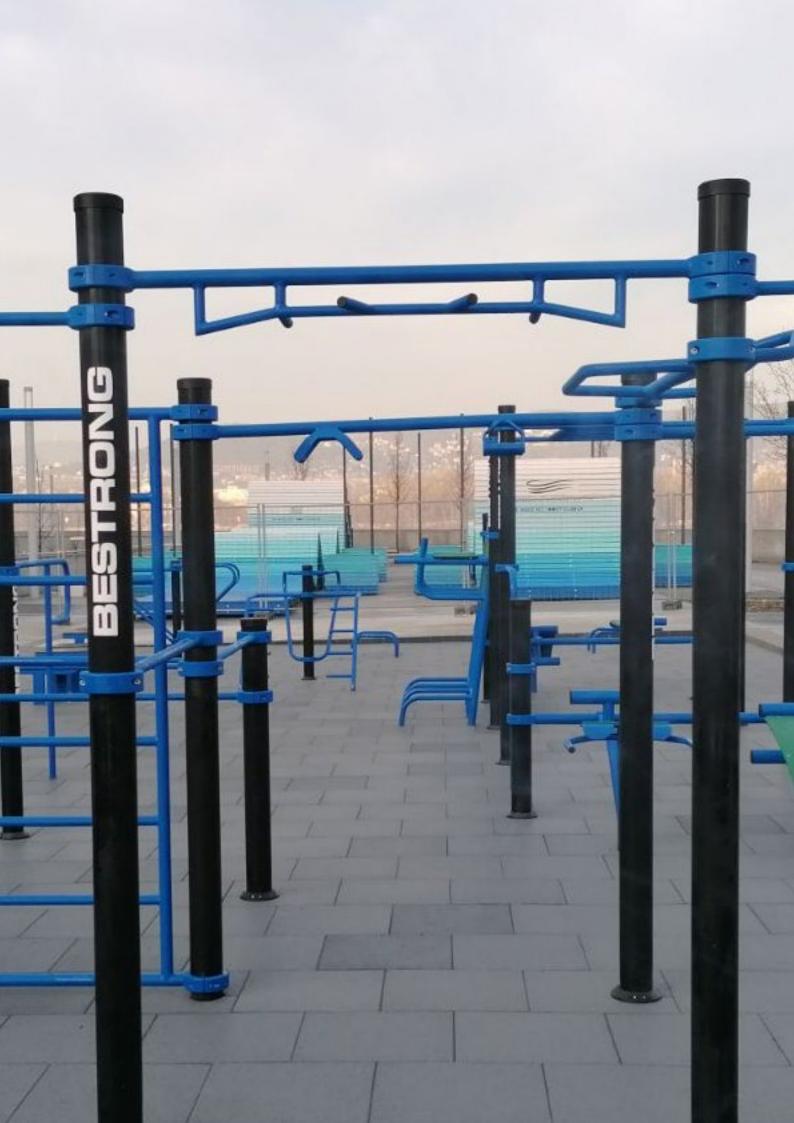

# BESTRONG SOCCER FITNESS PARK

The BeStrong Soccer Training Park has been designed with full understanding of the physical demand of youth and professional players and the risk factors related to injury.

The Park provides users of any age or ability the potential to develop their general fitness, their soccer specific strength and their physical resilience which reduces the risk of injury.

We can manufacture custom designs in any shape, size or configuration, club colors and club logos can be added.

The BeStrong Soccer Fitness Park has been manufactured from high quality materials and it is resiliant to all the weather conditions.