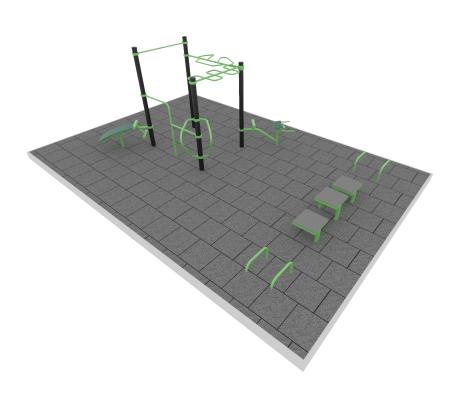

### **EXTRA LARGE 238** FITNESS PAR

#### Park size

17m x 14m

#### Total area

238m<sup>2</sup>

#### **Equipments**

**17** 

#### Users

90 person

#### Fall height

- **WALL BARS**
- **PUSH UP ELEMENTS**
- **STRAIGHT PULL-UP BAR**
- MULTIFUNCTIONAL **PULL-UP BAR**
- STEPPER
- **DOUBLE MULTIFUNCTIONAL**
- THREE-ELEMENT PARALLEL BARS
- NARROW PULL-UP BAR
- **Z-DIP BAR**

- DIP BAR
- **MEDICINE BALL** TARGET
- LOW PARALLEL BAR
- LOW PULL-UP AND **DIP BAR**
- **BACK AND AB TRAINER**
- COMBINED **PULL-UP BAR**
- **HORIZONTAL WAVE PULL UP BAR**
- STREET WORKOUT **LADDER**