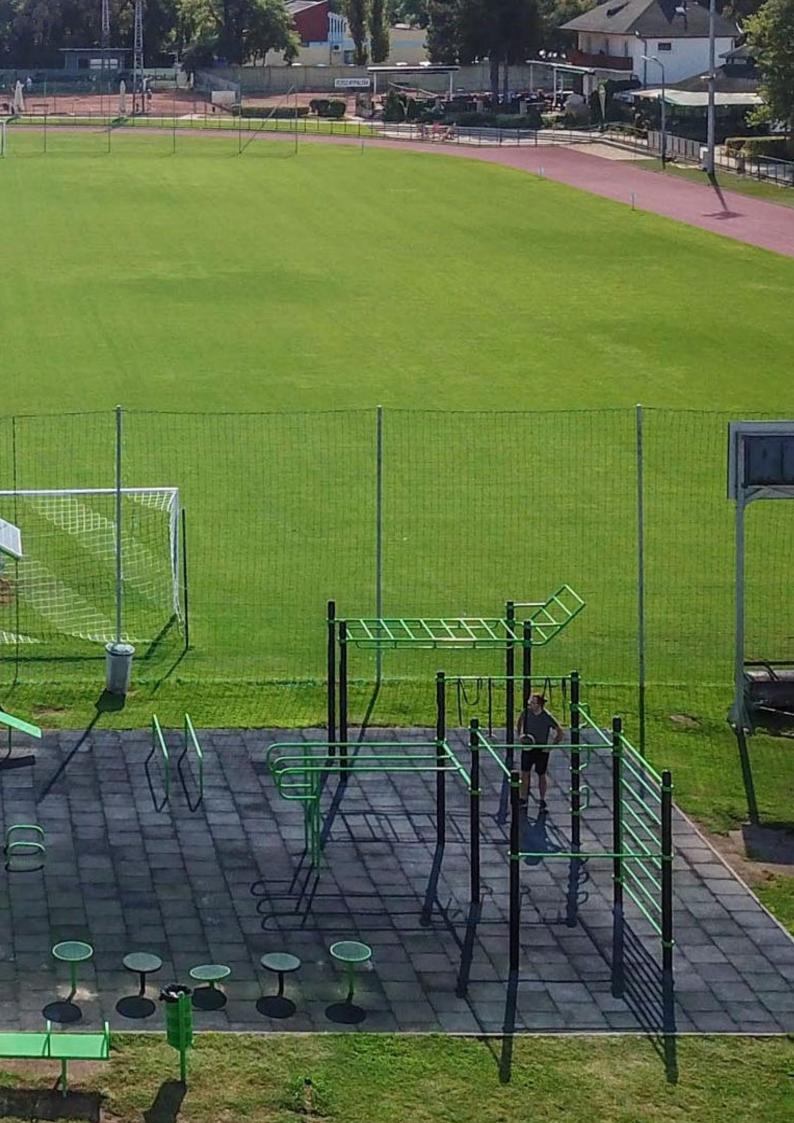

# BESTRONG SOCCER FITNESS PARK

The BeStrong Soccer Training Park has been designed with full understanding of the physical demand of youth and professional players and the risk factors related to injury.

The Park provides users of any age or ability the potential to develop their general fitness, their soccer specific strength and their physical resilience which reduces the risk of injury.

We can manufacture custom designs in any shape, size or configuration, club colors and club logos can be added.

The BeStrong Soccer Fitness Park has been manufactured from high quality materials and it is resiliant to all the weather conditions.