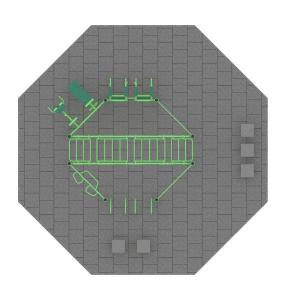

# BESTRONG SOCCER FITNESS PARK

The BeStrong Soccer Training Park has been designed with full understanding of the physical demand of youth and professional players and the risk factors related to injury.

The Park provides users of any age or ability the potential to develop their general fitness, their soccer specific strength and their physical resilience which reduces the risk of injury.

We can manufacture custom designs in any shape, size or configuration, club colors and club logos can be added.

The BeStrong Soccer Fitness Park has been manufactured from high quality materials and it is resiliant to all the weather conditions.