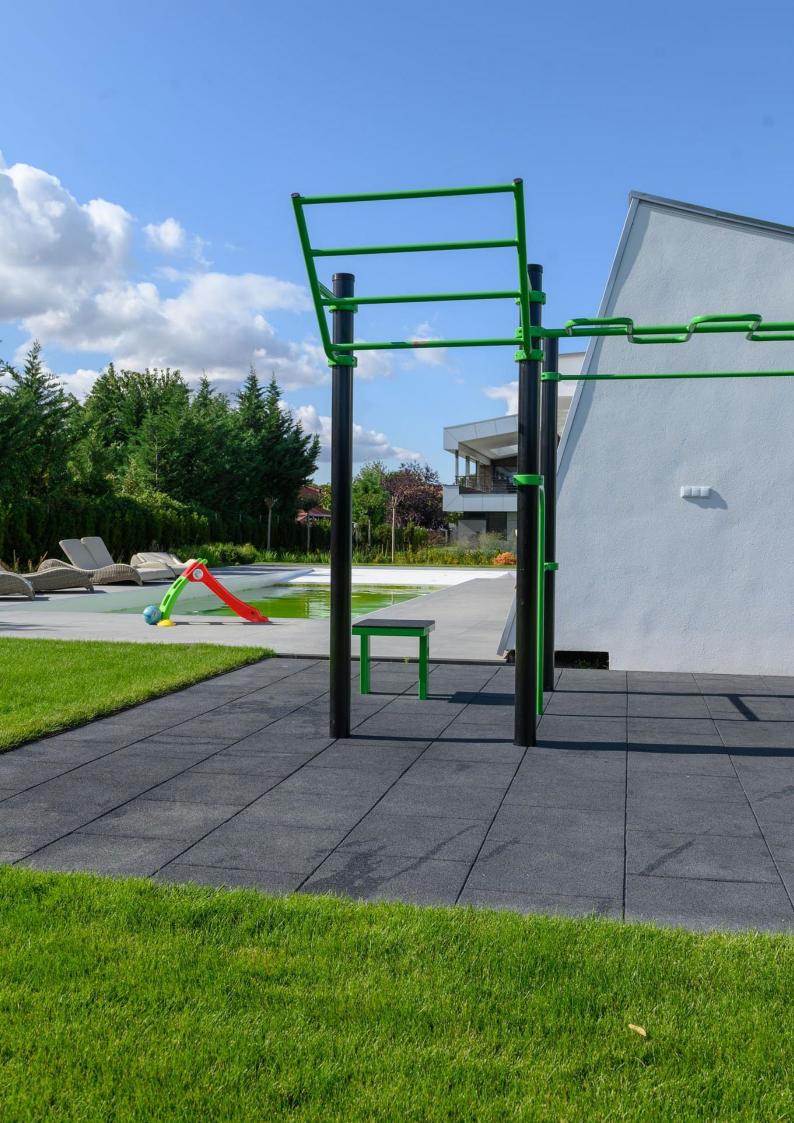

### **EXTRA LARGE 238** FITNESS PAR

#### Park size

17m x 14m

#### Total area

238m<sup>2</sup>

#### **Equipments**

**17** 

#### Users

90 person

#### Fall height

- **WALL BARS**
- **PUSH UP ELEMENTS**
- **STRAIGHT PULL-UP BAR**
- MULTIFUNCTIONAL **PULL-UP BAR**
- STEPPER
- **DOUBLE MULTIFUNCTIONAL**
- THREE-ELEMENT PARALLEL BARS
- NARROW PULL-UP BAR
- **Z-DIP BAR**

- DIP BAR
- **MEDICINE BALL** TARGET
- LOW PARALLEL BAR
- LOW PULL-UP AND **DIP BAR**
- **BACK AND AB TRAINER**
- COMBINED **PULL-UP BAR**
- **HORIZONTAL WAVE PULL UP BAR**
- STREET WORKOUT **LADDER**