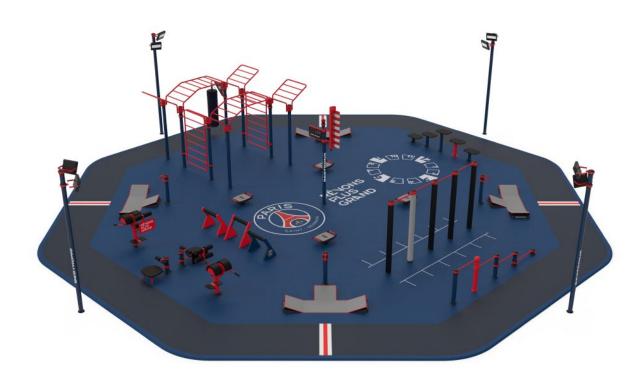

# BESTRONG SOCCER FITNESS PARK

The BeStrong Soccer Training Park has been designed with full understanding of the physical demand of youth and professional players and the risk factors related to injury.

The Park provides users of any age or ability the potential to develop their general fitness, their soccer specific strength and their physical resilience which reduces the risk of injury.

We can manufacture custom designs in any shape, size or configuration, club colors and club logos can be added.

The BeStrong Soccer Fitness Park has been manufactured from high quality materials and it is resiliant to all the weather conditions.

# **DESIGNS**