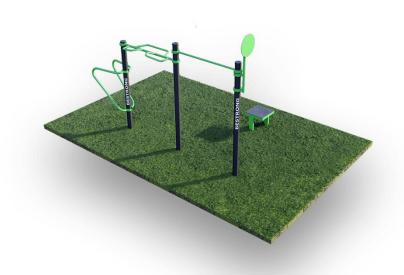

## MEDIUM 49 **FITNESS PARK**

#### Park size

8,5m x 5,75m

#### Total area

49m²

#### **Equipments**

#### Users

20 person

#### Fall height

HIC: 1,5m

- **STRAIGHT PULL-UP BAR**
- LOW PULL-UP AND DIP BAR
- **BACK TRAINER**
- **AB TRAINER**
- **COMBINED PULL-UP BAR**
- **PUSH UP ELEMENT**
- **DIP BAR**
- **HORIZONTAL WAVE**
- **PULL UP BAR**
- **STEPPER**