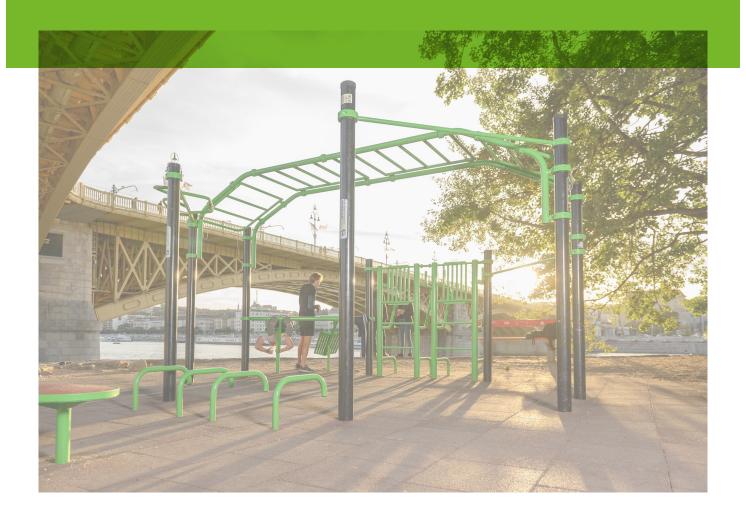

# BESTRONG SOCCER FITNESS PARK

The BeStrong Soccer Training Park has been designed with full understanding of the physical demand of youth and professional players and the risk factors related to injury.

The Park provides users of any age or ability the potential to develop their general fitness, their soccer specific strength and their physical resilience which reduces the risk of injury.

We can manufacture custom designs in any shape, size or configuration, club colors and club logos can be added.

The BeStrong Soccer Fitness Park has been manufactured from high quality materials and it is resiliant to all the weather conditions.