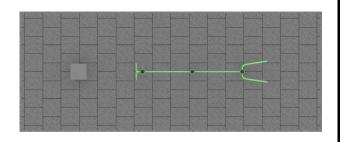

# HOME 2 **FITNESS PARK**

Users

4 person

- STRAIGHT PULL-UP BAR
- LOW PULL-UP BAR
- **DIP BAR**
- STEPPER