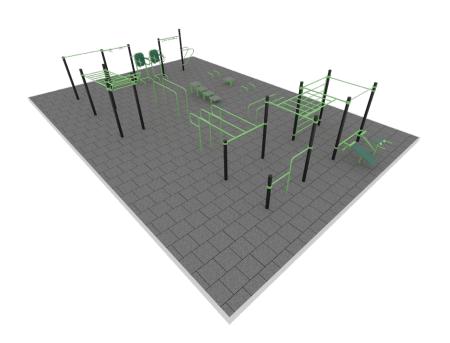

## **EXTRA LARGE 176 A FITNESS PARK**

#### Park size

16m x 11m

#### Total area

176m²

#### Equipments

#### Users

62 person