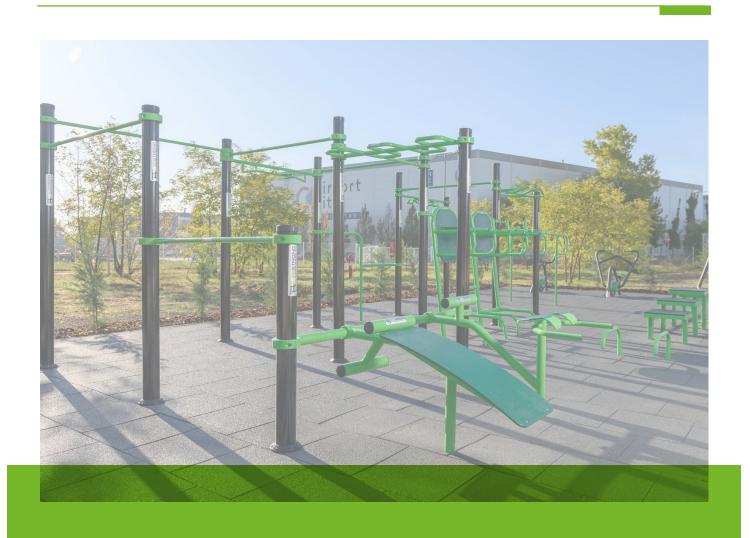

### **EXTRA LARGE 238** FITNESS PAR

#### Park size

17m x 14m

#### Total area

238m<sup>2</sup>

#### **Equipments**

**17** 

#### Users

90 person

#### Fall height

- **WALL BARS**
- **PUSH UP ELEMENTS**
- **STRAIGHT PULL-UP BAR**
- MULTIFUNCTIONAL **PULL-UP BAR**
- STEPPER
- **DOUBLE MULTIFUNCTIONAL**
- THREE-ELEMENT PARALLEL BARS
- NARROW PULL-UP BAR
- **Z-DIP BAR**

- DIP BAR
- **MEDICINE BALL** TARGET
- LOW PARALLEL BAR
- LOW PULL-UP AND **DIP BAR**
- **BACK AND AB TRAINER**
- COMBINED **PULL-UP BAR**
- **HORIZONTAL WAVE PULL UP BAR**
- STREET WORKOUT **LADDER**