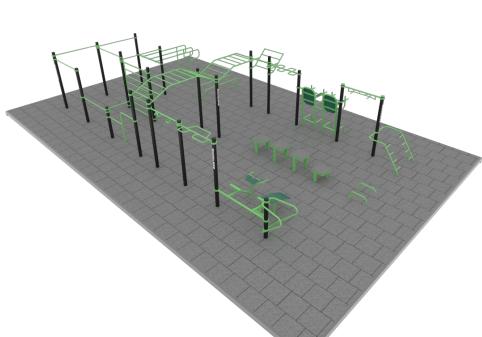

### **EXTRA LARGE 238** FITNESS PAR

#### Park size

17m x 14m

#### Total area

238m<sup>2</sup>

#### **Equipments**

**17** 

#### Users

90 person

#### Fall height

- **WALL BARS**
- **PUSH UP ELEMENTS**
- **STRAIGHT PULL-UP BAR**
- MULTIFUNCTIONAL **PULL-UP BAR**
- STEPPER
- **DOUBLE MULTIFUNCTIONAL**
- THREE-ELEMENT PARALLEL BARS
- NARROW PULL-UP BAR
- **Z-DIP BAR**

- DIP BAR
- **MEDICINE BALL** TARGET
- LOW PARALLEL BAR
- LOW PULL-UP AND **DIP BAR**
- **BACK AND AB TRAINER**
- COMBINED **PULL-UP BAR**
- **HORIZONTAL WAVE PULL UP BAR**
- STREET WORKOUT **LADDER**