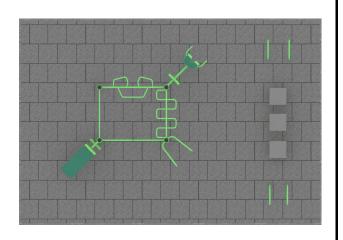

### **EXTRA LARGE 238** FITNESS PAR

#### Park size

17m x 14m

#### Total area

238m<sup>2</sup>

#### **Equipments**

**17** 

#### Users

90 person

#### Fall height

- **WALL BARS**
- **PUSH UP ELEMENTS**
- **STRAIGHT PULL-UP BAR**
- MULTIFUNCTIONAL **PULL-UP BAR**
- STEPPER
- **DOUBLE MULTIFUNCTIONAL**
- THREE-ELEMENT PARALLEL BARS
- NARROW PULL-UP BAR
- **Z-DIP BAR**

- DIP BAR
- **MEDICINE BALL** TARGET
- LOW PARALLEL BAR
- LOW PULL-UP AND **DIP BAR**
- **BACK AND AB TRAINER**
- COMBINED **PULL-UP BAR**
- **HORIZONTAL WAVE PULL UP BAR**
- STREET WORKOUT **LADDER**