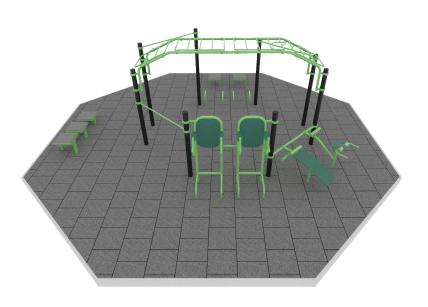

# BESTRONG SOCCER FITNESS PARK

The BeStrong Soccer Training Park has been designed with full understanding of the physical demand of youth and professional players and the risk factors related to injury.

The Park provides users of any age or ability the potential to develop their general fitness, their soccer specific strength and their physical resilience which reduces the risk of injury.

We can manufacture custom designs in any shape, size or configuration, club colors and club logos can be added.

The BeStrong Soccer Fitness Park has been manufactured from high quality materials and it is resiliant to all the weather conditions.