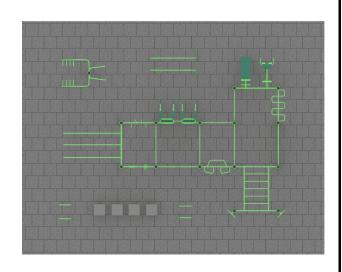

### **EXTRA LARGE 238** FITNESS PAR

#### Park size

17m x 14m

#### Total area

238m<sup>2</sup>

#### **Equipments**

**17** 

#### Users

90 person

#### Fall height

- **WALL BARS**
- **PUSH UP ELEMENTS**
- **STRAIGHT PULL-UP BAR**
- MULTIFUNCTIONAL **PULL-UP BAR**
- STEPPER
- **DOUBLE MULTIFUNCTIONAL**
- THREE-ELEMENT PARALLEL BARS
- NARROW PULL-UP BAR
- **Z-DIP BAR**

- DIP BAR
- **MEDICINE BALL** TARGET
- LOW PARALLEL BAR
- LOW PULL-UP AND **DIP BAR**
- **BACK AND AB TRAINER**
- COMBINED **PULL-UP BAR**
- **HORIZONTAL WAVE PULL UP BAR**
- STREET WORKOUT **LADDER**