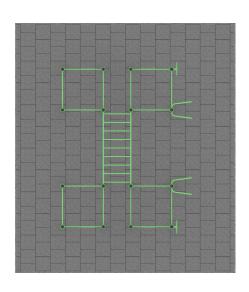

### **EXTRA LARGE 238** FITNESS PAR

#### Park size

17m x 14m

#### Total area

238m<sup>2</sup>

#### **Equipments**

**17** 

#### Users

90 person

#### Fall height

- **WALL BARS**
- **PUSH UP ELEMENTS**
- **STRAIGHT PULL-UP BAR**
- MULTIFUNCTIONAL **PULL-UP BAR**
- STEPPER
- **DOUBLE MULTIFUNCTIONAL**
- THREE-ELEMENT PARALLEL BARS
- NARROW PULL-UP BAR
- **Z-DIP BAR**

- DIP BAR
- **MEDICINE BALL** TARGET
- LOW PARALLEL BAR
- LOW PULL-UP AND **DIP BAR**
- **BACK AND AB TRAINER**
- COMBINED **PULL-UP BAR**
- **HORIZONTAL WAVE PULL UP BAR**
- STREET WORKOUT **LADDER**