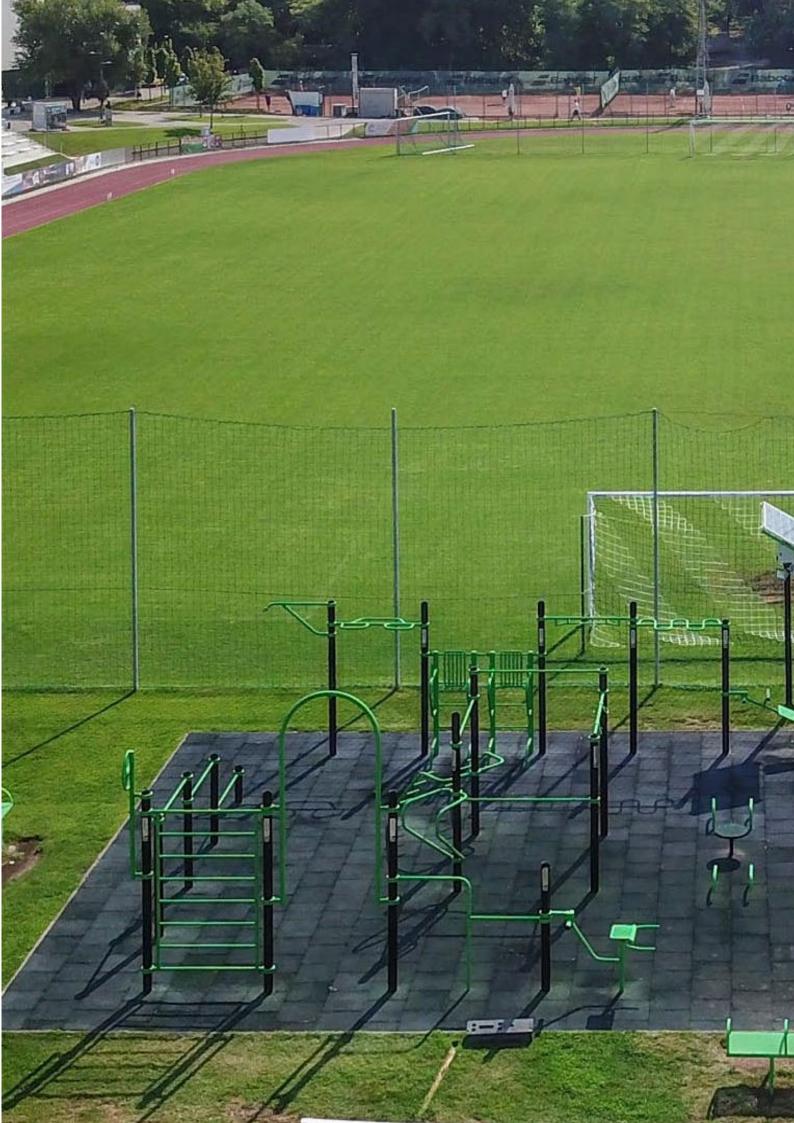

# BESTRONG SOCCER FITNESS PARK

The BeStrong Soccer Training Park has been designed with full understanding of the physical demand of youth and professional players and the risk factors related to injury.

The Park provides users of any age or ability the potential to develop their general fitness, their soccer specific strength and their physical resilience which reduces the risk of injury.

We can manufacture custom designs in any shape, size or configuration, club colors and club logos can be added.

The BeStrong Soccer Fitness Park has been manufactured from high quality materials and it is resiliant to all the weather conditions.