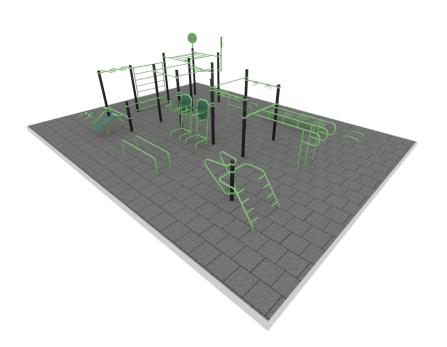

## **EXTRA LARGE 176 A FITNESS PARK**

#### Park size

16m x 11m

#### Total area

176m²

#### Equipments

#### Users

62 person

#### Fall height

HIC: 2,1m

#### **ELEMENTS**

- **WALL BARS**
- **PUSH UP ELEMENTS**
- **STRAIGHT PULL-UP BAR**
- MULTIFUNCTIONAL PULL-UP BAR
- STEPPER
- **DOUBLE MULTIFUNCTIONAL** TRAINER
- THREE-ELEMENT PARALLEL BARS
- NARROW PULL-UP BAR
- **DIP BAR**
- STREET WORKOUT LADDER

- MONKEY RACK
- LOW PARALLEL BAR
- HORIZONTAL LADDER
- **PRACTICING** PARALLEL BARS
- **LOW PULL UP AND DIP BAR**

7